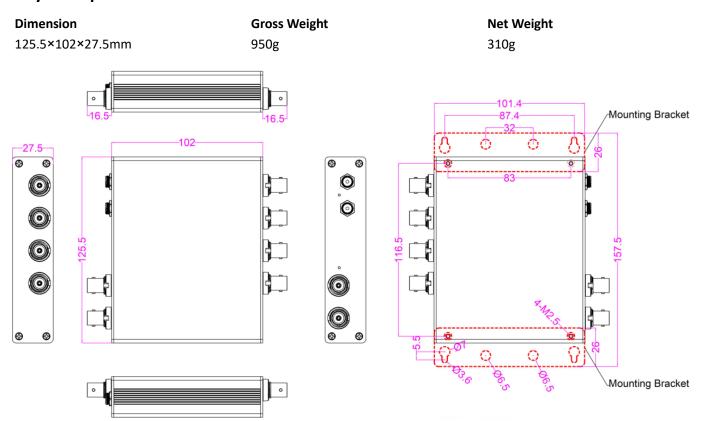

-8130 is a miniature 1x5 12G-SDI re-clocking distribution amplifier. The SD/HD/3G/6G/12G-SDI input signal is automatically detected. It features cable equalization and re-clocking. It also supports ASI signal on OUT1,4,5 output ports.

### **Connections**

**SDI Video Input** 1×SD/HD/3G/6G/12G-SDI (75Ω BNC) **SDI Video Output** 5×SD/HD/3G/6G/12G-SDI/ASI (75Ω BNC) Power Input
Dual DC Power



# **Functions and Standards**

### **SDI Video Rate**

SD/HD/3G/6G/12G-SDI

### **SDI Auto Switching**

Automatically detects SD, HD, 3G, 6G and 12G-SDI

### **SDI Standard**

SMPTE ST 259, SMPTE ST 292-1, SMPTE ST 424, SMPTE ST-2081-1, SMPTE ST-2082-2 DVB-ASI



### **Power**

Power Supply Voltage Range Power Consumption

Threaded locking DC connector DC 6-23V 3W (Max)

# **Physical Specifications**



# **Environmental Specifications**

| Operating Temperature | Storage Temperature | Relative Humidity     |
|-----------------------|---------------------|-----------------------|
| 0°C~60°C              | -30°C~70°C          | 0%~90% non-condensing |

# What's Included

CB-8130 (12G-SDI 1×5 Distributor)

Mounting Brackets (15g/2pcs)

DC 12V Universal Power Supply with International Socket Adapters

♦ Note: due to constant effort to improve products and product features, specifications may change without notice.