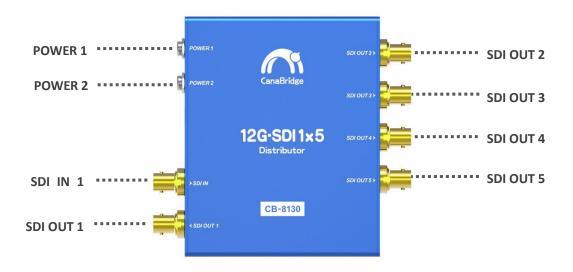

# POMENT SOLOUTED Solou

12G-SDI 1×5 Distributor CB-8130

The CB-8130 is a miniature 1x5 12G-SDI re-clocking distribution amplifier. The SD/HD/3G/6G/12G-SDI input signal is automatically detected. It features cable equalization and re-clocking. It also supports ASI signal on OUT1,4,5 output ports.

### **Connections**

**SDI Video Input** 1×SD/HD/3G/6G/12G-SDI (75Ω BNC) **SDI Video Output** 5×SD/HD/3G/6G/12G-SDI/ASI (75Ω BNC) Power Input
Dual DC Power